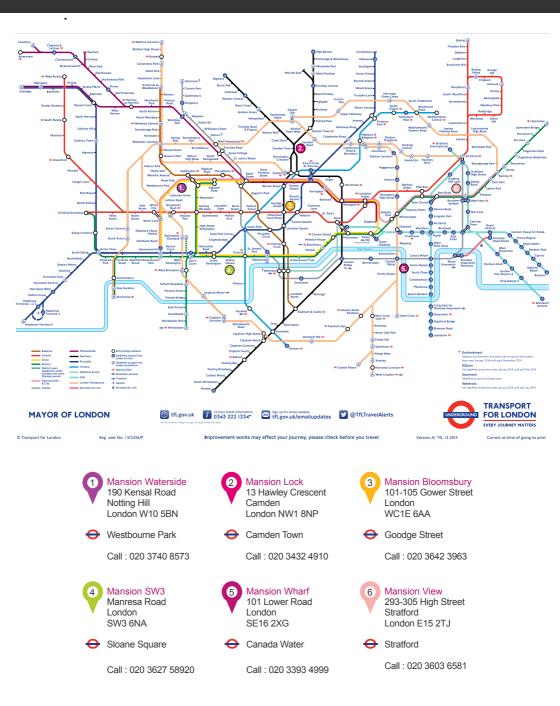

# Where to find us ...

Mansion Waterside

A superb property with modern studios in a picturesque setting. The area is bursting with unique charm and just a stone's throw from the infamous Portobello Market. Located in Zone 2, Westbourne Park tube station is only minutes away.

### Mansion SW3

Situated near one of the most desirable streets in London – Kings Road, Chelsea. It is walking distance to some of London's largest universities and offers a range of studio options. This Zone 1 property is close to Sloane Square station for easy commutes into the big city.

Mansion Lock

Offers modern, spacious studios in the popular student and tourist area of Camden, famous for its quirky markets and excellent nightlife. Situated in Zone 1, Camden Town tube station is virtually on your door step.

## Mansion View

Located in the East End, with fantastic views across Canary Wharf and London skyline, this site offers unbeatable location for local universities. Situated in Zone 3, Stratford tube station is your link to the rest of London and beyond.

#### Mansion Bloomsbury

Described as the most desirable site in London, Mansion Bloomsbury is ideal for those who want to live right in the heart of the City. Close to several universities and in Zone 1, Goodge Street station is your best link to the rest of London.

### Mansion Wharf

This site offers comfort and convenience just outside the city. Located within Zone 2 and only a few minutes' walk away from Canada Water tube and bus station and Surrey Quays train station making travel to the majority of London's universities extremely easy.