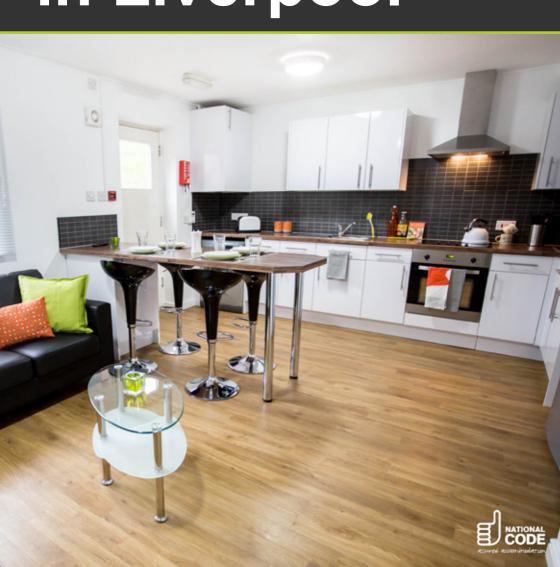

Haigh Court & Heritage Court whilst very different properties, are both finished to a high standard with top-quality furnishings. We offer hard-to-beat facilities including flat screen TVs in shared areas, WiFi as standard, comfy leather couches and modern fitted kitchens and appliances. We provide large beds, study desks and chairs and plenty of storage.

With en-suite and 1-bed apartments available amongst our options, we really do have something to suit everyone.

Haigh Court: is just a few minutes' walk away from Liverpool's university district and is located in the city's stunning Hope Street quarter.