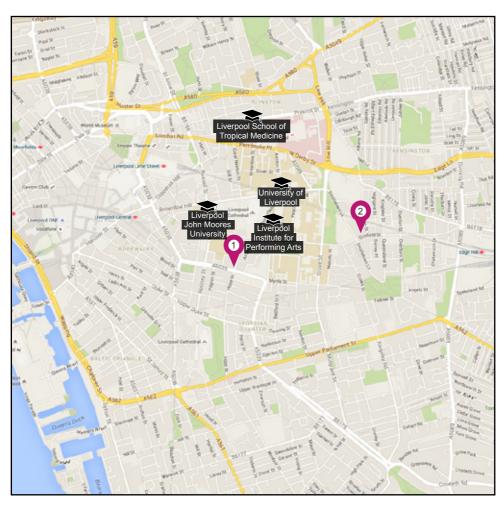

## **Haigh Court**

**Liverpool School of Tropical Medicine** 

7 mins

Liverpool John Moores University

10 mins

University of Liverpool

10 mins

**Liverpool Institute of Performing Arts** 

13 mins

**Liverpool Hope University City Campus** 

7 mins

## Heritage Court

**Liverpool School of Tropical Medicine** 

14 mins

**Liverpool John Moores University** 

20 mins

University of Liverpool

8 mins

Liverpool Institute of Performing Arts

16 mins

Liverpool Hope University City Campus

6 mins