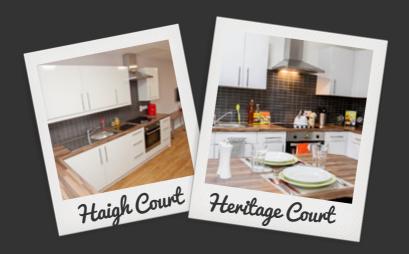

Haigh Court & Heritage Court whilst very different properties, are both finished to a high standard with top-quality furnishings. We offer hard-to-beat facilities including flat screen TVs in shared areas, WiFi as standard, comfy leather couches and modern fitted kitchens and appliances. We provide large beds, study desks and chairs and plenty of storage.

With en-suite and 1-bed apartments available amongst our options, we really do have something to suit everyone.

Haigh Court: is just a few minutes' walk away from Liverpool's university district and is located in the city's stunning Hope Street quarter.

Heritage Court: is a distinctive student accommodation made up of 22 separate houses with a central private garden. This property has a limited number of parking spaces, but is also within easy walking distance of the city's top universities.