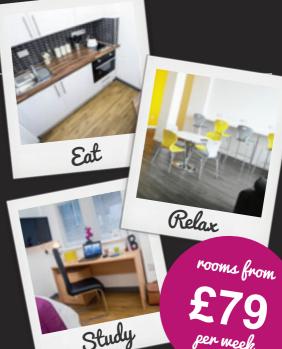

#### **Rents for 2016/17**

Per week / per person

| Room type               | Rent p/w | Tenancy length |
|-------------------------|----------|----------------|
| Classic Single Room     | £79      | 48 weeks       |
| Premium Single Room     | £89      | 48 weeks       |
| Classic Double Room     | £99      | 48 weeks       |
| Premium Double Room     | £109     | 48 weeks       |
| Classic En-suite Room   | £115     | 48 weeks       |
| Premium En-suite Room   | £125     | 48 weeks       |
| Classic 1 Bed Apartment | £130     | 51 weeks       |
| Deluxe 1 Bed Apartment  | £150     | 51 weeks       |

Our student accommodation offers you a choice of high spec en-suite, shared or one bed flats. There is a large common room, comfy lounge area and spacious shared kitchens to enjoy time with your new friends.