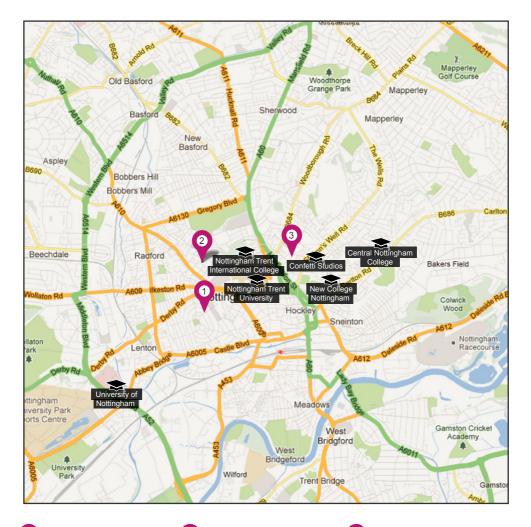

# Travel information\*...

\*Please note, travel and walking times are approximate. Please ask your Hospitality Team for more details.