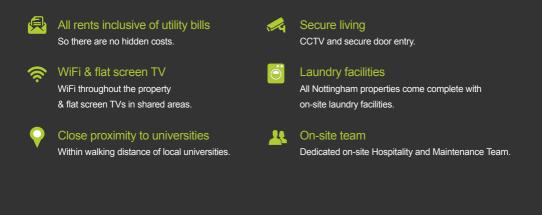

Location is key when choosing your student accommodation, so we have made sure that the commute into class is as easy as possible. Both the University of Nottingham and Nottingham Trent University are within easy reach, as well as the other city-based higher education institutions. All of our sites are well served by a regular and easily accessible bus and tram service. Our rooms include, large comfortable beds, private study area and WiFi access, with studios also boasting integrated kitchen with appliances, wall mounted flat screen TVs and stylish en-suite bathrooms.

Your safety and well being is very important to us. That is why all three of our properties benefit from CCTV systems and secure door entry to the grounds and buildings. Plus you have the peace of mind that a dedicated Hospitality and Maintenance Team are on hand whenever you need them.