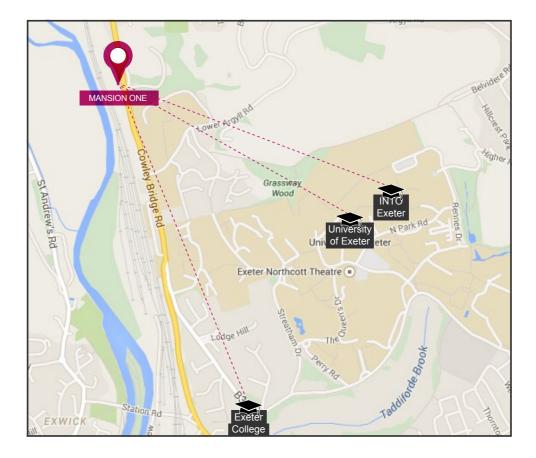

### Travel information\*\*...

Mansion One Cowley Bridge Road, Exeter, Devon EX4 5AD

Call: 01392 241608

| Walking distance     |           |
|----------------------|-----------|
| University of Exeter | : 19 mins |
| INTO Exeter          | : 21 mins |
| Exeter College       | : 23 mins |