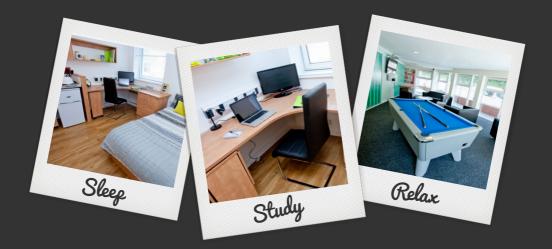

Our Exeter student accommodation has been recently refurbished to a high standard and now includes flat screen TVs in all the shared areas and studios as well as WiFi. Whether you choose the privacy of a studio or you want to stay in a shared flat with friends your en-suite room will come with a large bed, study area, plenty of storage and is finished to a high standard. Studios also come with their own modern kitchenette!

We also offer a wide range of on-site facilities to help with your every day needs including laundry facilities, secure bike storage and a common room with a pool table and flatscreen TV which is a great place to socialise and make new friends.